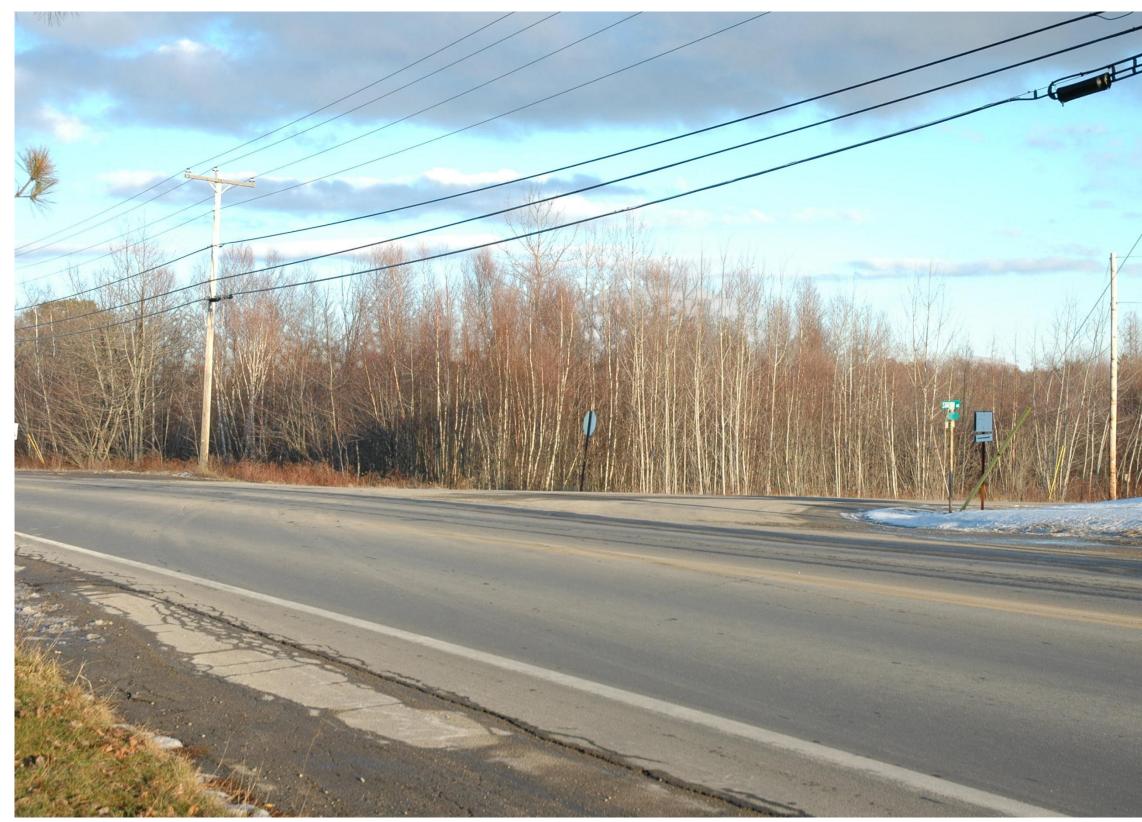

## **EXISTING CONDITIONS**

# VIEW LOOKING SOUTHEAST FROM OLD RT 1 - PROPOSED CONDITIONS