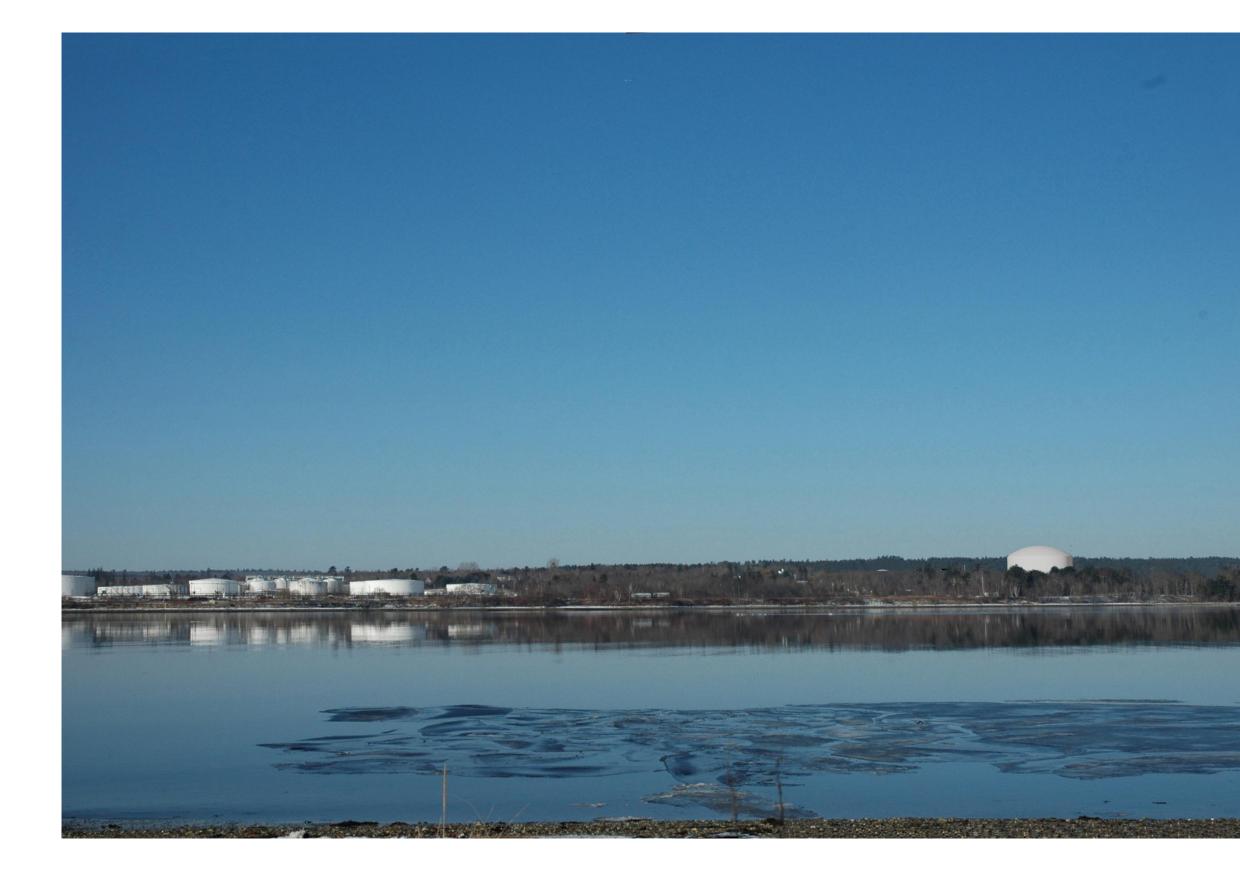

## VIEW LOOKING NORTHWEST FROM SEARS ISLAND - PROPOSED CONDITIONS

## **EXISTING CONDITIONS**