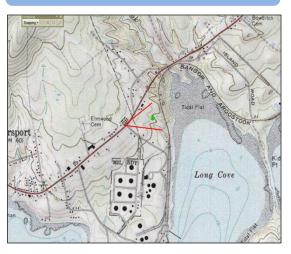

DCP Searsport, LLC USACE Application No.: NAE-2010-02347 Response to USACE Information Request Dated January 4, 2012

### **RESPONSES TO REQUEST FOR ADDITIONAL INFORMATION**

### ATTACHMENT B

Visual Simulations of the Developed Site



# VIEW LOOKING EAST FROM THE US1/STATION AVENUE - PROPOSED CONDITIONS

## VIEWPOINT LOCATION MAP



## **EXISTING CONDITIONS**







VIEW LOOKING SOUTHWEST FROM US1/TURNPIKE ROAD - PROPOSED CONDITIONS

### VIEWPOINT LOCATION MAP



## **EXISTING CONDITIONS**





# VIEW LOOKING SOUTHEAST FROM OLD RT 1 - PROPOSED CONDITIONS

### VIEWPOINT LOCATION MAP



### **EXISTING CONDITIONS**





## VIEW LOOKING NORTHWEST FROM SEARS ISLAND - PROPOSED CONDITIONS

### VIEWPOINT LOCATION MAP



## **EXISTING CONDITIONS**