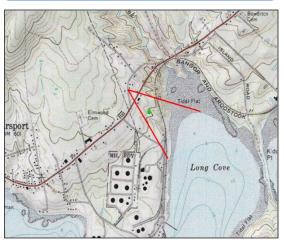

DCP Searsport, LLC USACE Application No.: NAE-2010-02347 Response to USACE Information Request Dated January 4, 2012

### **RESPONSES TO REQUEST FOR ADDITIONAL INFORMATION**

### ATTACHMENT B

Visual Simulations of the Developed Site



# VIEW LOOKING EAST FROM THE US1/STATION AVENUE - PROPOSED CONDITIONS

## VIEWPOINT LOCATION MAP



## **EXISTING CONDITIONS**







VIEW LOOKING SOUTHWEST FROM US1/TURNPIKE ROAD - PROPOSED CONDITIONS

### VIEWPOINT LOCATION MAP



## **EXISTING CONDITIONS**





# VIEW LOOKING SOUTHEAST FROM OLD RT 1 - PROPOSED CONDITIONS

### VIEWPOINT LOCATION MAP



### **EXISTING CONDITIONS**





## VIEW LOOKING NORTHWEST FROM SEARS ISLAND - PROPOSED CONDITIONS

### VIEWPOINT LOCATION MAP



## **EXISTING CONDITIONS**