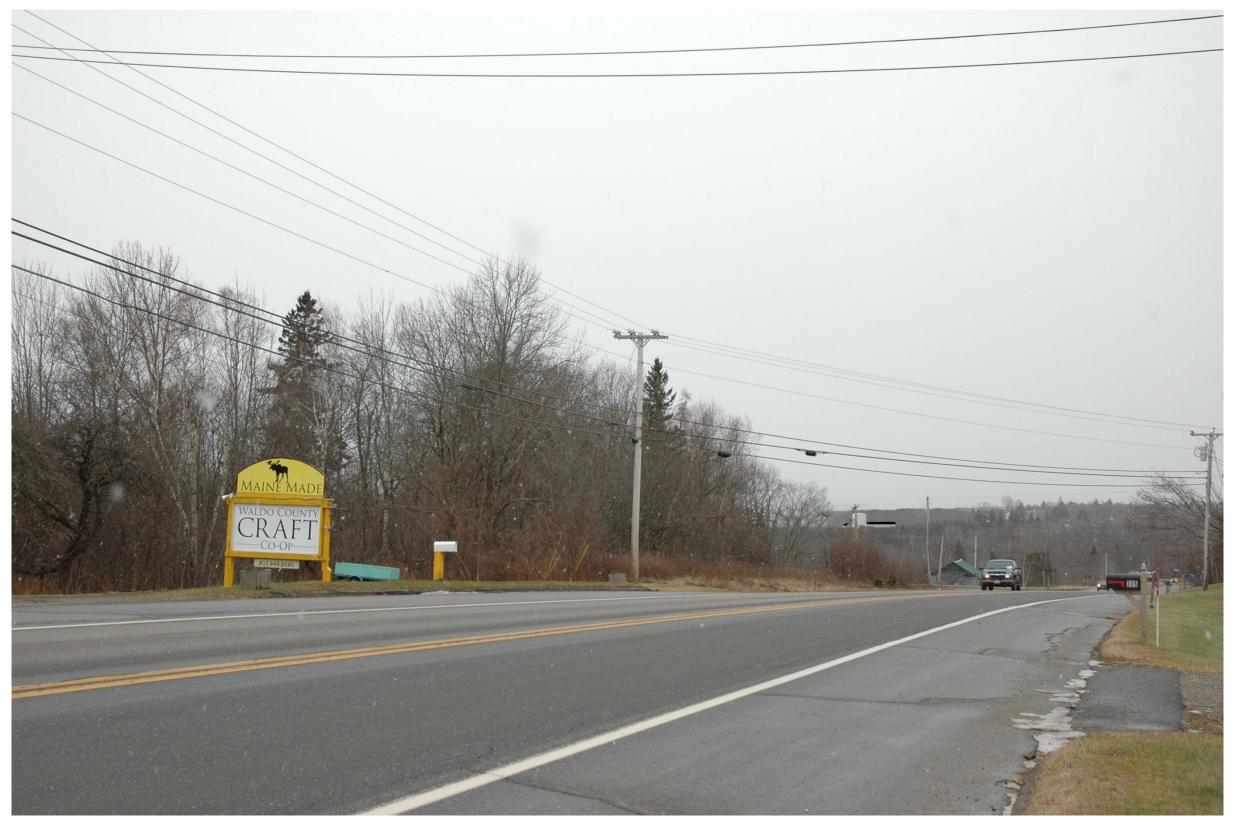

DCP Searsport, LLC USACE Application No.: NAE-2010-02347 Response to USACE Information Request Dated January 4, 2012

### **RESPONSES TO REQUEST FOR ADDITIONAL INFORMATION**

### ATTACHMENT B

Visual Simulations of the Developed Site



# VIEW LOOKING EAST FROM THE US1/STATION AVENUE - PROPOSED CONDITIONS

## VIEWPOINT LOCATION MAP



## **EXISTING CONDITIONS**







VIEW LOOKING SOUTHWEST FROM US1/TURNPIKE ROAD - PROPOSED CONDITIONS

### VIEWPOINT LOCATION MAP



## **EXISTING CONDITIONS**





# VIEW LOOKING SOUTHEAST FROM OLD RT 1 - PROPOSED CONDITIONS

### VIEWPOINT LOCATION MAP



### **EXISTING CONDITIONS**





## VIEW LOOKING NORTHWEST FROM SEARS ISLAND - PROPOSED CONDITIONS

### VIEWPOINT LOCATION MAP



## **EXISTING CONDITIONS**