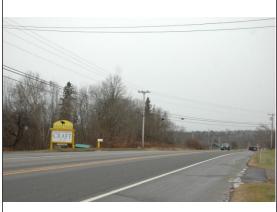

DCP Searsport, LLC USACE Application No.: NAE-2010-02347 Response to USACE Information Request Dated January 4, 2012

### **RESPONSES TO REQUEST FOR ADDITIONAL INFORMATION**

### ATTACHMENT B

Visual Simulations of the Developed Site



# VIEW LOOKING EAST FROM THE US1/STATION AVENUE - PROPOSED CONDITIONS

## VIEWPOINT LOCATION MAP



## **EXISTING CONDITIONS**







VIEW LOOKING SOUTHWEST FROM US1/TURNPIKE ROAD - PROPOSED CONDITIONS

### VIEWPOINT LOCATION MAP



## **EXISTING CONDITIONS**





# VIEW LOOKING SOUTHEAST FROM OLD RT 1 - PROPOSED CONDITIONS

### VIEWPOINT LOCATION MAP



### **EXISTING CONDITIONS**





## VIEW LOOKING NORTHWEST FROM SEARS ISLAND - PROPOSED CONDITIONS

### VIEWPOINT LOCATION MAP



## **EXISTING CONDITIONS**