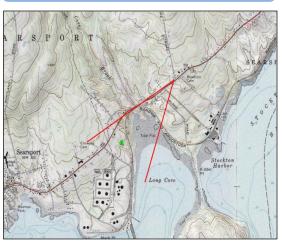

DCP Searsport, LLC USACE Application No.: NAE-2010-02347 Response to USACE Information Request Dated January 4, 2012

### **RESPONSES TO REQUEST FOR ADDITIONAL INFORMATION**

### ATTACHMENT B

Visual Simulations of the Developed Site



# VIEW LOOKING EAST FROM THE US1/STATION AVENUE - PROPOSED CONDITIONS

## VIEWPOINT LOCATION MAP



## **EXISTING CONDITIONS**







VIEW LOOKING SOUTHWEST FROM US1/TURNPIKE ROAD - PROPOSED CONDITIONS

### VIEWPOINT LOCATION MAP



## **EXISTING CONDITIONS**





# VIEW LOOKING SOUTHEAST FROM OLD RT 1 - PROPOSED CONDITIONS

### VIEWPOINT LOCATION MAP



### **EXISTING CONDITIONS**





## VIEW LOOKING NORTHWEST FROM SEARS ISLAND - PROPOSED CONDITIONS

### VIEWPOINT LOCATION MAP



## **EXISTING CONDITIONS**