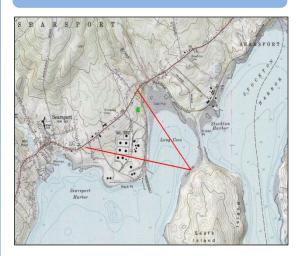

DCP Searsport, LLC USACE Application No.: NAE-2010-02347 Response to USACE Information Request Dated January 4, 2012

### **RESPONSES TO REQUEST FOR ADDITIONAL INFORMATION**

### ATTACHMENT B

Visual Simulations of the Developed Site



# VIEW LOOKING EAST FROM THE US1/STATION AVENUE - PROPOSED CONDITIONS

## VIEWPOINT LOCATION MAP



## **EXISTING CONDITIONS**







VIEW LOOKING SOUTHWEST FROM US1/TURNPIKE ROAD - PROPOSED CONDITIONS

### VIEWPOINT LOCATION MAP



## **EXISTING CONDITIONS**





# VIEW LOOKING SOUTHEAST FROM OLD RT 1 - PROPOSED CONDITIONS

### VIEWPOINT LOCATION MAP



### **EXISTING CONDITIONS**





## VIEW LOOKING NORTHWEST FROM SEARS ISLAND - PROPOSED CONDITIONS

### VIEWPOINT LOCATION MAP



## **EXISTING CONDITIONS**